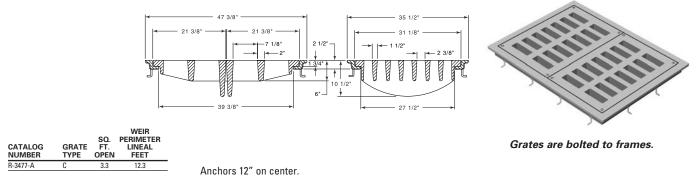

Note: When specifying/ordering grates, refer to "Choosing the Proper Inlet Grate" on pages 125-126. For a complete listing of FREE OPEN AREAS and WEIR PERIMETERS of all NEENAH grates, refer to pages 327-332.

#### R-3477-A Airport Drainage Inlet Frame, Double Grate