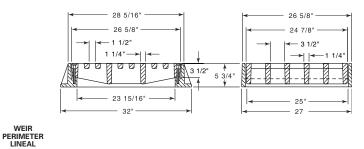

Note: When specifying/ordering grates, refer to "Choosing the Proper Inlet Grate" on pages 125-126. For a complete listing of FREE OPEN AREAS and WEIR PERIMETERS of all NEENAH grates, refer to pages 327-332.

# \_\_\_\_\_ R-3481

SQ. FT.

OPEN

16

FEET

85

GRATE

NEENAH FOUNDRY