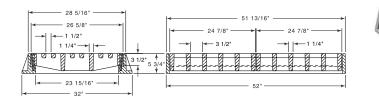

## R-3480 Airport Drainage Inlet Frame, Double Grate

Available with solid Type C cover upon request.

### R-3480-A

CATALOG NUMBER

B-3480-A

### Airport Drainage Inlet Frame, Single Grate

Available with solid Type C cover upon request.