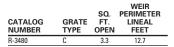

Note: When specifying/ordering grates, refer to "Choosing the Proper Inlet Grate" on pages 125-126. For a complete listing of FREE OPEN AREAS and WEIR PERIMETERS of all NEENAH grates, refer to pages 327-332.

#### R-3477-A Airport Drainage Inlet Frame, Double Grate



## R-3480 Airport Drainage Inlet Frame, Double Grate





Available with solid Type C cover upon request.





### R-3480-A

CATALOG NUMBER

B-3480-A

### Airport Drainage Inlet Frame, Single Grate



Available with solid Type C cover upon request.





# \_\_\_\_\_ R-3481

SQ. FT.

OPEN

16

FEET

85

GRATE

NEENAH FOUNDRY

Δ



www.trenchdrainsupply.com

CLICK HERE to return to the Table of Contents